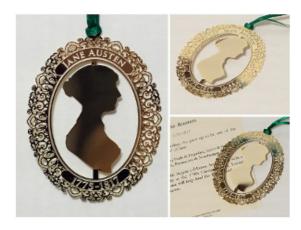

## Jane Austen Christmas Tree Ornament (Made in the USA)

Christmas tree ornaments are gold-plated and sell for \$20 each plus \$5 shipping (except overseas). For two or more ornaments, add \$2.50 each for shipping (except overseas).