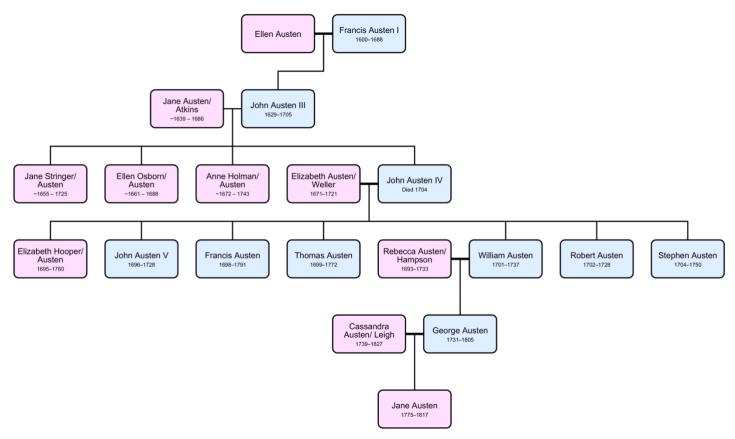

## New Light on Jane Austen's Great-Grandmother: A Complete Transcript of Elizabeth Weller's *Memorandum* and Account Book and Seven Newly Found Letters: Appendix 1—Austen Family Tree

## **Appendix 1: Simplified Austen Family Tree**

Persuasions On-Line 45.1 (Winter 2024)