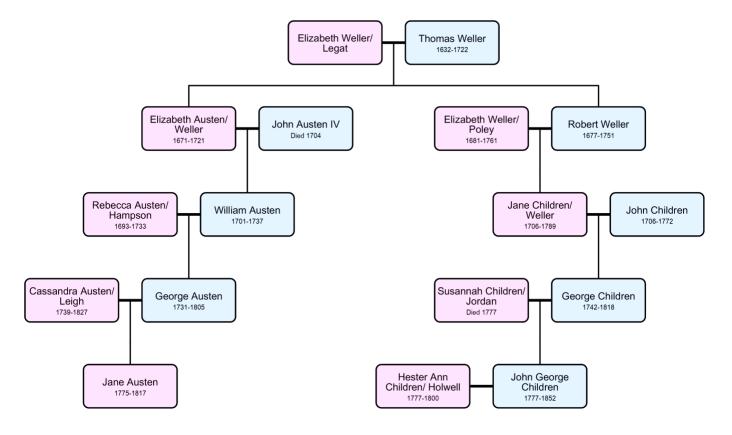

## **Appendix 5: Simplified Children Family Tree**

Persuasions On-Line 45.1 (Winter 2024)